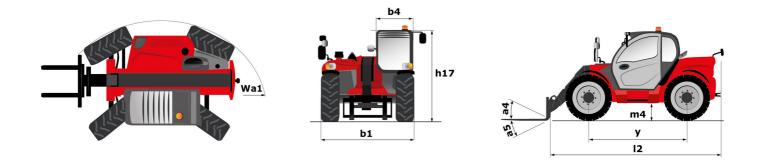

### MLT 737-130 PS+ - Dimensional drawing

| MLT                                                               | 737-130 PS+ |
|-------------------------------------------------------------------|-------------|
| Capacities                                                        |             |
| Max. capacity                                                     | Q           |
| Max. lifting height                                               | h3          |
| Maximum outreach                                                  |             |
| Reach at max. height                                              |             |
| Breakout force with bucket                                        |             |
| Weight and dimensions                                             |             |
| Unladen weight (with forks)                                       |             |
| Ground clearance                                                  | m4          |
| Wheelbase                                                         | У           |
| Overall length to carriage (with hitch)                           | 111         |
| Overall length to carriage (without hitch)                        | 13          |
| Front overhang                                                    |             |
| Overall width                                                     | b1          |
| Overall cab width                                                 | b4          |
| Overall height                                                    | h17         |
| Tilt-down angle                                                   | a5          |
| Tilt-up angle                                                     | a4          |
| External turning radius (over tyres)                              | Wa1         |
| Standard tires                                                    |             |
| Drive wheels (front / rear)                                       |             |
| Steering wheels (front / rear)                                    |             |
| Performances                                                      |             |
| Lifting                                                           |             |
| Lowering                                                          |             |
| Extension                                                         |             |
| Retraction                                                        |             |
| Crowd                                                             |             |
| Dump                                                              |             |
| Engine                                                            |             |
| Engine brand                                                      |             |
| Engine norm                                                       |             |
| Engine model                                                      |             |
| Number of cylinders - Capacity of cylinders                       |             |
| I.C. Engine power rating / Power<br>Max. torque / Engine rotation |             |
| Drawbar pull (Laden)                                              |             |
| Reversible fan                                                    |             |
|                                                                   |             |
| Engine cooling system                                             |             |
| HVO validated (according to EN 15940 standard)                    |             |
| Transmission                                                      |             |
| Transmission type                                                 |             |
| Gearbox                                                           |             |
| Number of gears (forward / reverse)                               |             |
| Max. travel speed (may vary according to applicable regulations)  |             |
| Differential lock                                                 |             |
| Parking brake                                                     |             |
| Service brake                                                     |             |
| Hydraulics                                                        |             |
| Hydraulic pump type                                               |             |
| Hydraulic flow - Pressure                                         |             |
| Flow sharing distributor                                          |             |
| Tank capacities                                                   |             |
| Hydraulic tank capacity                                           |             |
| Fuel tank                                                         |             |
| Diesel Exhaust fluid (AdBlue® type)                               |             |
| Noise and vibration                                               |             |
| Noise at driving position (LpA) tested following NF EN 12053 norm |             |
| Noise to environment (LwA)                                        |             |
| Vibration on hands/arms                                           |             |
| Miscellaneous                                                     |             |
| Tractor homologation                                              |             |
| Cab certification                                                 |             |
| Controls                                                          |             |
|                                                                   |             |

| 30 PS+  | Created on April 18, 2025 at 9:59 PM UTC           |
|---------|----------------------------------------------------|
|         | Metric                                             |
| Q       | 3700 kg                                            |
| h3      | 6.90 m                                             |
|         | 3.90 m                                             |
|         | 1 m                                                |
|         | 6236 daN                                           |
|         | 7650 hrs                                           |
| m4      | 7650 kg<br>0.41 m                                  |
| y       | 2.81 m                                             |
| ,<br>11 | 4.97 m                                             |
| 13      | 4.80 m                                             |
|         | 1.21 m                                             |
| b1      | 2.39 m                                             |
| b4      | 0.95 m                                             |
| n17     | 2.38 m                                             |
| a5      | 134 °                                              |
| a4      | 12 °                                               |
| Va1     | 3.93 m                                             |
|         | Alliance - A580 - 460/70 R24 159A8                 |
|         | 2/2                                                |
|         | 2/2                                                |
|         | 6.80 s                                             |
|         | 0.80 s<br>7.10 s                                   |
|         | 5.80 s                                             |
|         | 5.20 s                                             |
|         | 3.20 s                                             |
|         | 2.80 s                                             |
|         |                                                    |
|         | Deutz                                              |
|         | Stage V                                            |
|         | TCD 3.6 L4                                         |
|         | 4 - 3621 cm <sup>3</sup>                           |
|         | 129 Hp / 95 kW                                     |
|         | 500 Nm @1600 rpm                                   |
|         | 7800 daN<br>Standard                               |
|         | 4 radiators (water + intercooler + hydraulic oil + |
|         | transmission oil)                                  |
|         | Yes                                                |
|         |                                                    |
|         | Torque converter                                   |
|         | Powershift                                         |
|         | 6 / 3<br>42 km /k                                  |
|         | 40 km/h<br>Limited slip differential on front axle |
|         | Automatic negative parking brake                   |
|         | Oil-immersed multi-discs braking on front & rear   |
|         | axles                                              |
|         |                                                    |
|         | Variable displacement pump                         |
|         | 150 l/min - 270 bar                                |
|         | Standard                                           |
|         | 135                                                |
|         | 120                                                |
|         | 10                                                 |
|         |                                                    |
|         | 72 dB                                              |
|         | 105 dB                                             |
|         | < 2.50 m/s <sup>2</sup>                            |
|         |                                                    |
|         | Tractor homologation                               |
|         | Cabin ROPS - FOPS level 2                          |
|         | JSM                                                |
|         |                                                    |