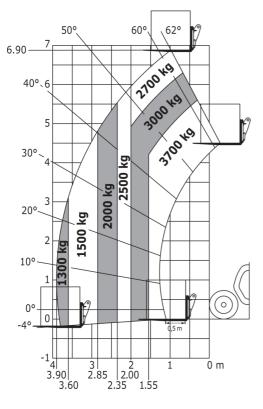

#### MLT 737-130 PS+ - Load chart

Machine on tires with forks Metric

Head Office B.P. 249 - 430 rue de l'Aubinière 44150 Ancenis Cedex - France Tel: +33 (0)2 40 09 10 11 - Fax: +33 (0)2 40 09 10 97 www.manitou.com